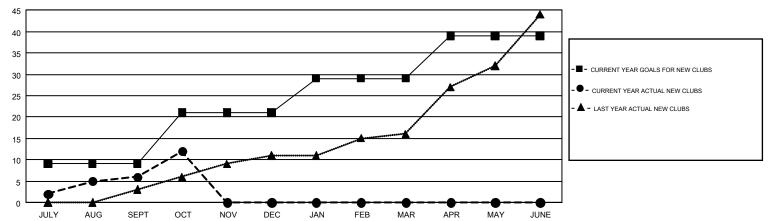

## GOALS AND ACTUAL NEW CLUBS CUMULATIVE

## GMT MONTHLY MEMBERSHIP PROGRESS REPORT

Multiple District 301

Results as of: 10/31/2018

LOCATION: PHILIPPINES

GMT: EK PHANG BOBBY ENG

GMT CA 5

| Clubs         |               |           |               | Members               |                           |                         |                                                    |  |
|---------------|---------------|-----------|---------------|-----------------------|---------------------------|-------------------------|----------------------------------------------------|--|
|               | RESULTS FOR   | 2018-2019 |               | RESULTS FOR 2018-2019 |                           |                         |                                                    |  |
| QUARTER       | NEW CLUB GOAL | NEW CLUBS | DROPPED CLUBS | QUARTER               | MEMBER GROWTH NET<br>GOAL | MEMBER GROWTH<br>ACTUAL | DROPPED<br>MEMBERS ACTUAL<br>(including transfers) |  |
| JULY/AUG/SEPT | 9             | 6         | 6             | JULY/AUG/SEPT         | 339                       | 704                     | 557                                                |  |
| OCT/NOV/DEC   | 12            | 6         | 0             | OCT/NOV/DEC           | 374                       | 286                     | 229                                                |  |
| JAN/FEB/MAR   | 8             | 0         | 0             | JAN/FEB/MAR           | 279                       | 0                       | 0                                                  |  |
| APR/MAY/JUNE  | 10            | 0         | 0             | APR/MAY/JUNE          | 454                       | 0                       | 0                                                  |  |