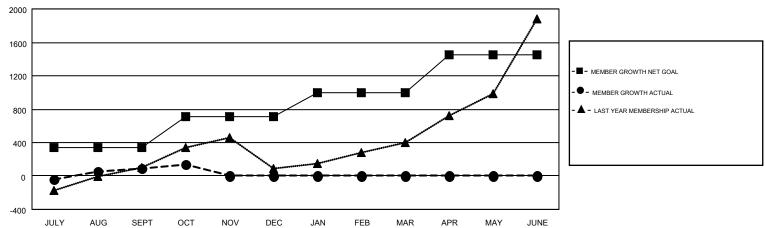

## GOALS AND ACTUAL MEMBERS CUMULATIVE

| DROPPED CLUBS: 6  DROPPED MEMBERS |           | 146 CLUBS OF 386 ADDED 1 OR MORE NEW MEMBERS | GENDER DISTRIBUTION  MALE 6,788 (50.09%)  FEMALE 6,763 (49.91%) |  |       |
|-----------------------------------|-----------|----------------------------------------------|-----------------------------------------------------------------|--|-------|
| DECEASED                          | 29        | CLICK HERE FOR CUMULATIVE                    | TOTAL FAMILY UNIT MEMBERS                                       |  | 4,701 |
| CLUB CANCELLED OTHER              | 79<br>678 | MEMBERSHIP DATA                              | FAMILY MEMBERS PAYING HALF                                      |  | 2,805 |
| TOTAL                             | 786       |                                              | DOLG                                                            |  |       |

## GMT MONTHLY MEMBERSHIP PROGRESS REPORT

Multiple District 301

Results as of: 10/31/2018

LOCATION: PHILIPPINES

GMT: EK PHANG BOBBY ENG

GMT CA 5

| Clubs         |               |           |               | Members               |                           |                         |                                                    |  |
|---------------|---------------|-----------|---------------|-----------------------|---------------------------|-------------------------|----------------------------------------------------|--|
|               | RESULTS FOR   | 2018-2019 |               | RESULTS FOR 2018-2019 |                           |                         |                                                    |  |
| QUARTER       | NEW CLUB GOAL | NEW CLUBS | DROPPED CLUBS | QUARTER               | MEMBER GROWTH NET<br>GOAL | MEMBER GROWTH<br>ACTUAL | DROPPED<br>MEMBERS ACTUAL<br>(including transfers) |  |
| JULY/AUG/SEPT | 9             | 6         | 6             | JULY/AUG/SEPT         | 339                       | 704                     | 557                                                |  |
| OCT/NOV/DEC   | 12            | 6         | 0             | OCT/NOV/DEC           | 374                       | 286                     | 229                                                |  |
| JAN/FEB/MAR   | 8             | 0         | 0             | JAN/FEB/MAR           | 279                       | 0                       | 0                                                  |  |
| APR/MAY/JUNE  | 10            | 0         | 0             | APR/MAY/JUNE          | 454                       | 0                       | 0                                                  |  |